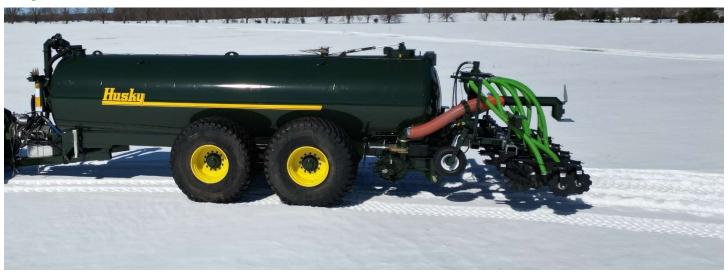

## **REAR MOUNT SOIL INJECTOR**

## **COMMITTED TO QUALITY YOU CAN DEPEND ON!**

12 Foot 4 tooth model standard.

Custom sizes with any number of teeth available.

Teeth are clamped on for ease of sliding and adjustment.

Sweeps, Disks or Chisel Teeth.

Wear bushing at all wear joints.

3" hose lines to the injector teeth.

Top spread of liquid with a few moments change over (no wrenches required). Large gauge wheels bolted to the main frame.

## **Optional**

Custom teeth, chisels and rolling coulters available.

Disc covers, Drop spouts.

Husky Farm Equipment Limited 7440 Wellington Rd. 17, R. R. #2, Alma, Ontario Canada NOB 1A0

www.huskyfarm.ca