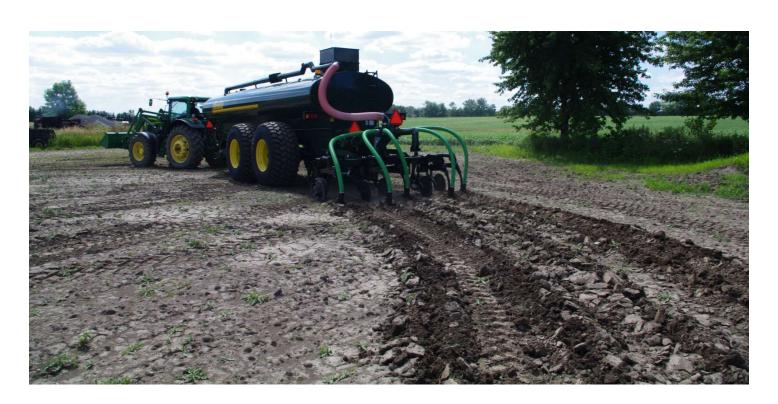

## **REAR MOUNT SOIL INJECTOR**

## **COMMITTED TO QUALITY YOU CAN DEPEND ON!**

12 Foot 4 tooth model standard.

Custom sizes with any number of teeth available.

Teeth are clamped on for ease of sliding and adjustment.

Sweeps, Disks or Chisel Teeth.

Wear bushing at all wear joints.

3" hose lines to the injector teeth.

Top spread of liquid with a few moments change over (no wrenches required). Large gauge wheels bolted to the main frame.