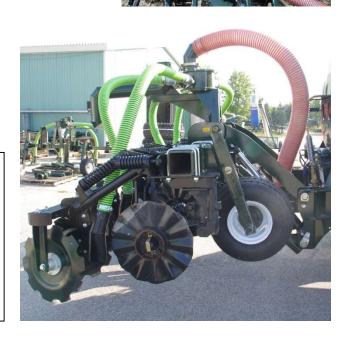

## **REAR MOUNT SOIL INJECTOR**

## **COMMITTED TO QUALITY YOU CAN DEPEND ON!**

12 Foot 4 tooth model standard.

Custom sizes with any number of teeth available.

Teeth are clamped on for ease of sliding and adjustment.

Sweeps, Disks or Chisel Teeth.

Wear bushing at all wear joints.

3" hose lines to the injector teeth.

Top spread of liquid with a few moments change over (no wrenches required). Large gauge wheels bolted to the main frame.

## **Optional**

Custom teeth, chisels and rolling coulters available.

Disc covers, Drop spouts.

Husky Farm Equipment Limited 7440 Wellington Rd. 17, R. R. #2, Alma, Ontario Canada NOB 1A0

www.huskyfarm.ca