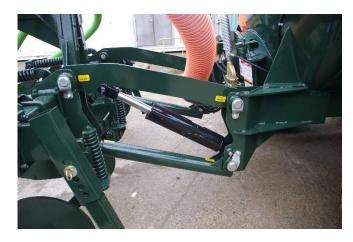

## 3 PT HITCH / PARRALLEL LINK

Husky Farm Equipment Ltd has designed a line of 3 Point Hitches & Lift Kits for use with our Elite, Slimline, Vacuum, Galvanized & Tri-Axle manure tankers. With its overall compact size and superior strength, these hitches excel in all applications. The compact design allows the hitch to be mounted closer to the tank, keeping weight centered around the axle. This makes for a stronger and better-balanced unit.

- Quick Disconnect Lower Links
- Down Pressure OR Independent Floating Lift Arms
- Fold-Away Lift Arms
- Lift Arms Precision Cut & Formed