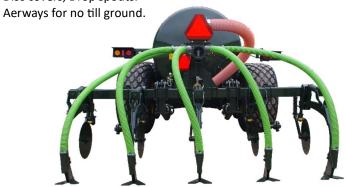

## **REAR MOUNT SOIL INJECTOR**

## **COMMITTED TO QUALITY YOU CAN DEPEND ON!**

12 Foot 4 tooth model standard.

Custom sizes with any number of teeth available.

Teeth are clamped on for ease of sliding and adjustment.

Sweeps, Disks or Chisel Teeth.

Wear bushing at all wear joints.

3" hose lines to the injector teeth.

Top spread of liquid with a few moments change over (no wrenches required). Large gauge wheels bolted to the main frame.

## **Optional**

Custom teeth, chisels and rolling coulters available.

Disc covers, Drop spouts.

Husky Farm Equipment Limited 7440 Wellington Rd. 17, R. R. #2, Alma, Ontario Canada NOB 1A0

www.huskyfarm.ca