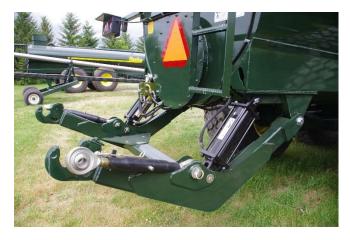

## 3 PT HITCH / PARRALLEL LINK

Husky Farm Equipment Ltd has designed a line of 3 Point Hitches & Lift Kits for use with our Elite, Slimline, Vacuum, Galvanized & Tri-Axle manure tankers. With its overall compact size and superior strength, these hitches excel in all applications. The compact design allows the hitch to be mounted closer to the tank, keeping weight centered around the axle. This makes for a stronger and better-balanced unit.

- Quick Disconnect Lower Links
- Down Pressure OR Independent Floating Lift Arms
- Fold-Away Lift Arms
- Lift Arms Precision Cut & Formed