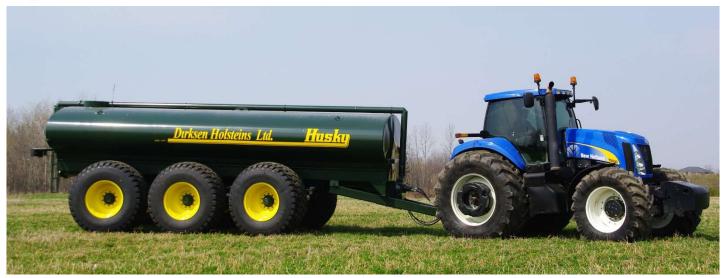

## SLIM LINE STEERING AXLE TANKS

## **COMMITTED TO QUALITY YOU CAN DEPEND ON!**

8000 US Gal., 7000 CDN Gal., 30500 Litres, 30ft Shell, Tri-Axle 7200 US Gal., 6050 CDN Gal., 27500 Litres, 27ft Shell, Tri-Axle 6500 US Gal., 5400 CDN Gal., 24500 Litres, 24ft Shell, Tri-Axle 5600 US Gal., 4750 CDN Gal., 21500 Litres, 21ft Shell, Tandem-Axle 30.5 x 32 Alliance Radial, 390 Tread

### **STANDARD FEATURES**

Italian manufactured follow steer Tri-Axle
1/4" High strength steel shell, baffle, and ends
10 Bolt hub, 13.19" bolt circle, 11" pilot hole, 22mm stud
Undercarriage Capacity 95,000 lbs
6" or 8" options for discharge
In-tank agitation
Led brake and signal light kit
Seams welded solid both inside & outside
Inside coated with aluminized epoxy
Grease bank