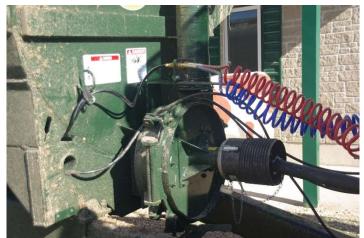

### **STANDARD FEATURES**

Italian manufactured follow steer Tri-Axle
1/4" High strength steel shell, baffle, and ends
10 Bolt hub, 13.19" bolt circle, 11" pilot hole, 22mm stud
Undercarriage Capacity 95,000 lbs
6" or 8" options for discharge
In-tank agitation
Led brake and signal light kit
Seams welded solid both inside & outside
Inside coated with aluminized epoxy
Grease bank