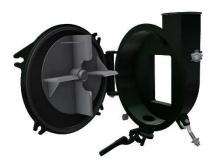

# OPTIONS FOR YOUR HUSKY TANK

Sight Gauge

Hydraulic drive or PTO drive Swing Away Fan