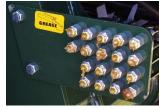

### **STANDARD FEATURES**

Italian manufactured follow steer Tri-Axle
1/4" High strength steel shell, baffle, and ends
10 Bolt hub, 13.19" bolt circle, 11" pilot hole, 22mm stud
Undercarriage Capacity 95,000 lbs
6" or 8" options for discharge
In-tank agitation
Led brake and signal light kit
Seams welded solid both inside & outside
Inside coated with aluminized epoxy
Grease bank