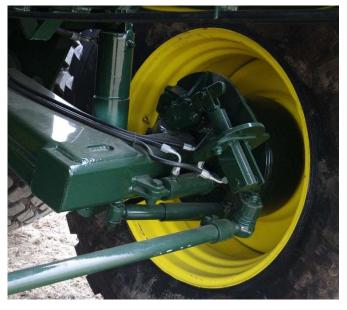

### **STANDARD FEATURES**

Italian manufactured follow steer Tri-Axle
1/4" High strength steel shell, baffle, and ends
10 Bolt hub, 13.19" bolt circle, 11" pilot hole, 22mm stud
Undercarriage Capacity 95,000 lbs
6" or 8" options for discharge
In-tank agitation
Led brake and signal light kit
Seams welded solid both inside & outside
Inside coated with aluminized epoxy
Grease bank