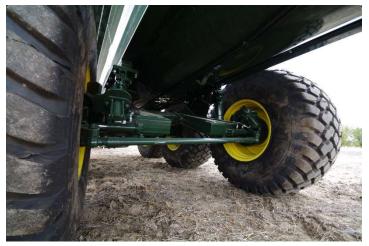

### **STANDARD FEATURES**

Italian manufactured follow steer Tri-Axle
1/4" High strength steel shell, baffle, and ends
10 Bolt hub, 13.19" bolt circle, 11" pilot hole, 22mm stud
Undercarriage Capacity 95,000 lbs
6" or 8" options for discharge
In-tank agitation
Led brake and signal light kit
Seams welded solid both inside & outside
Inside coated with aluminized epoxy
Grease bank