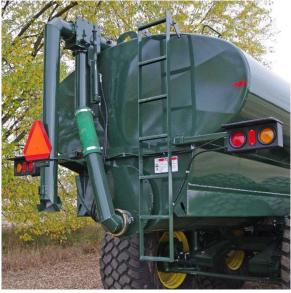

## SLIM LINE STEERING AXLE TANKS

### **STANDARD FEATURES**

Italian manufactured follow steer Tri-Axle
1/4" High strength steel shell, baffle, and ends
10 Bolt hub, 13.19" bolt circle, 11" pilot hole, 22mm stud
Undercarriage Capacity 95,000 lbs
6" or 8" options for discharge
In-tank agitation
Led brake and signal light kit
Seams welded solid both inside & outside
Inside coated with aluminized epoxy
Grease bank